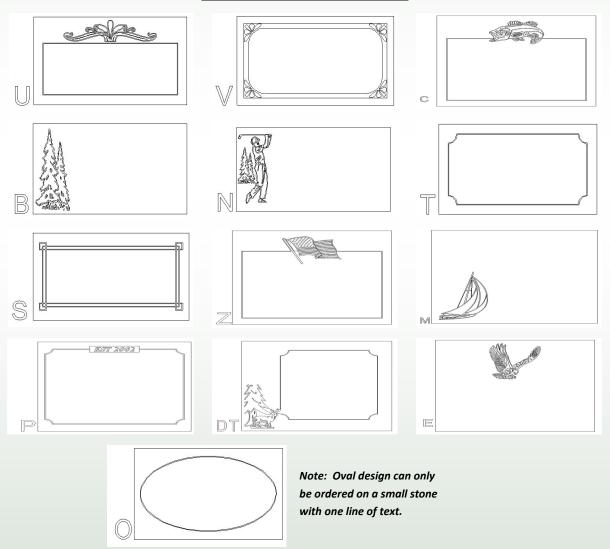

## **Picture/Border Options**

Black litho spray paint is used on all stones. Stones are available in engraved black letters or raised letters with black background. Limestone is a natural product. Shade variations and natural imperfections are inherent characteristics of all limestone products. Stones are deemed to be acceptable when viewed free of fault and defect at 20 feet. Customer is responsible for delivering stone to job site and notifying the mason as to stone placement.